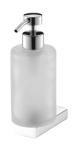

# Soap Dispenser 6919-25-80CP

## **DESCRIPTION:**

- 1.Brass of forging body meets JIS 3604 standard
- 2. Premium metal construction for durability
- 3. Justime finishes resist corrosion and tarnish
- 4. Finish meets the standard of ASTM-SC2
- 5. Correctly installed product's loading is 2 kg f
- 6.Frosted glass soap dispenser
- 7.Capacity: 220ml
- 8. Coordinates with other products in 6919 collection