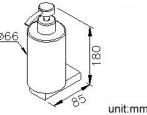

## **DESCRIPTION:**

- 1.Brass of forging body meets JIS 3604 standard
- 2. Premium metal construction for durability
- 3. Justime finishes resist corrosion and tarnish
- 4. Finish meets the standard of ASTM-SC2
- 5. Correctly installed product's loading is 2 kg f
- 6.Frosted glass soap dispenser
- 7.Capacity: 220ml
- 8. Coordinates with other products in 6919 collection