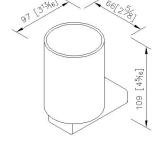

# Tumbler Holder 6919-30-80CP

#### **INTRODUCTION:**

With simplicity in mind, the design concept shows the exquisite savor with clear lines.



### **DESCRIPTION:**

- 1.Brass material meets JIS 3604 standard.
- 2. Premium metal construction for durability.
- 3. Justime finishes resist corrosion and tarnish.
- 4. Chrome plated finish meets the standard of ASTM-SC2.
- 5. Vertical force could support a static load of 2 Kgf.
- 6. Frosted glass tumbler with capacity 140ml.
- 8. Coordinates with other products in 6919 collection.



unit:mm[inch]

## Certifictaion:

## **Fixing Kits:**

1.SUS 304 Stainless Steel Screws \*2 Hex Key2.0mm \*1 Plastic Anchors \*2 Material of Wall Mount Bracket: Copper JIS3771 \*1

## AWARD: