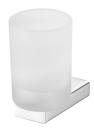

# Tumbler Holder 6919-30-80CP

### **DESCRIPTION:**

- 1.Brass material meets JIS 3604 standard.
- 2. Premium metal construction for durability.
- 3. Justime finishes resist corrosion and tarnish.
- 4. Chrome plated finish meets the standard of ASTM-SC2.
- 5. Vertical force could support a static load of 2 Kgf.
- 6. Frosted glass tumbler with capacity 140ml.
- 8. Coordinates with other products in 6919 collection.