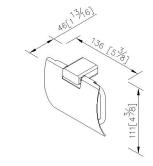

# Toilet Tissue Holder W/Lid 6919-41-80CP

### **INTRODUCTION:**

With simplicity in mind, the design concept shows the exquisite savor with clear lines.



### **DESCRIPTION:**

- 1.Brass body and ring meets JIS 3604 standard.
- 2.Top lid material is stainless steel.
- 3. Premium metal construction for durability.
- 4. Justime finishes resist corrosion and tarnish.
- 5. Chrome plated finish meets the standard of ASTM-SC2.
- 6. Vertical force could support a static load of 5 Kgf.
- 7. Coordinates with other products in 6919 collection.



unit: mm[inch]

# Certifictaion:

## **Fixing Kits:**

1.SUS 304 Stainless Steel Screws \*2 Hex Key2.0mm \*1 Plastic Anchors \*2 Material of Wall Mount Bracket: Copper JIS3771 \*1

## AWARD: