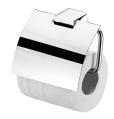

# Toilet Tissue Holder W/Lid 6919-41-80CP

### **DESCRIPTION:**

- 1.Brass body and ring meets JIS 3604 standard.
- 2.Top lid material is stainless steel.
- 3. Premium metal construction for durability.
- 4. Justime finishes resist corrosion and tarnish.
- 5. Chrome plated finish meets the standard of ASTM-SC2.
- 6. Vertical force could support a static load of 5 Kgf.
- 7. Coordinates with other products in 6919 collection.