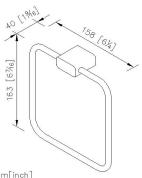

### **Certifictaion:**

Fixing Kits: 1.SUS 304 Stainless Steel Screws \*2 Hex Key2.0mm \*1 Plastic Anchors \*2 Material of Wall Mount Bracket: Copper JIS3771 \*1

AWARD:

unit:mm[inch]