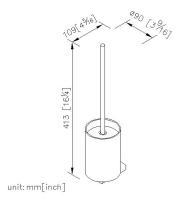

# Toilet Brush Holder 6919-81-80CP

#### **DESCRIPTION:**

- 1.Brass of supporting body meets JIS 3604 standard.
- 2. Premium metal construction for durability.
- 3. Justime finishes resist corrosion and tarnish.
- 4. Chrome plated finish meets the standard of ASTM-SC2.
- 5. Vertical force could support a static load of 2 kgf.
- 6. Frosted glass brush holder is easy to be maintained.
- 7.Standard size of brush could be easily replaced to keep clean.
- 8. Coordinates with other products in 6919 collection.