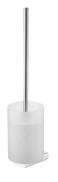

# Toilet Brush Holder 6919-81-80CP

#### **DESCRIPTION:**

- 1.Brass of supporting body meets JIS 3604 standard.
- 2. Premium metal construction for durability.
- 3. Justime finishes resist corrosion and tarnish.
- 4. Chrome plated finish meets the standard of ASTM-SC2.
- 5. Vertical force could support a static load of 2 kgf.
- 6. Frosted glass brush holder is easy to be maintained.
- 7.Standard size of brush could be easily replaced to keep clean.
- 8. Coordinates with other products in 6919 collection.