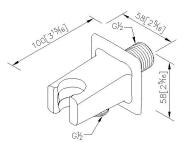

## Hand Shower Holder W/Supply Elbow & Nipple 6919-DC-81CP

## **INTRODUCTION:**

Taking the concept of simplicity and fashion as the starting point, the neat lines and R corners show the ultimate graceful taste.

unit:mm[inch]

## **DESCRIPTION:**

1.Brass forging hand shower holder meets JIS 3771 standard.

- $\ensuremath{\text{2.Brass}}$  supply elbow and nipple meet JIS 3604 standard.
- 3.Justime finishes resist corrosion and tarnish.
- 4. Chrome plated finish meets the standard of ASTM-SC2.
- 5.Thread: G 1/2.
- 6. Coordinates with other products in 6919 collection.