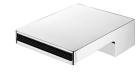

## **INTRODUCTION:**

The internal structure of the Mark series bathtub spout has multiple compartments, which can slow down the speed of the water flow. In addition, the outlet fence in the front has a rectifying effect, which makes the outlet water similar to the natural flow. The simple shape of the product is set off against the cascading stream of water, which is like being in the natural environment when bathing.