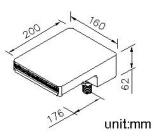

## Deck-Mounted Tub Spout 6919-MA-80CP

## **INTRODUCTION:**

The internal structure of the Mark series bathtub spout has multiple compartments, which can slow down the speed of the water flow. In addition, the outlet fence in the front has a rectifying effect, which makes the outlet water similar to the natural flow. The simple shape of the product is set off against the cascading stream of water, which is like being in the natural environment when bathing.



Material of sand-casting body meets ISO CuZn40Pb standard.
Brass with chrome-plated; meets the standard of ASTM-SC2 for 5 years guarantee; passed 96 hours Salt Spray Test.

Certifictaion:

**Fixing Kits:** 

1.

AWARD: