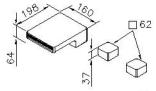

## Bathtub Faucet 6919-MA-82MA

## **INTRODUCTION:**

The internal structure of the Mark series bathtub spout has multiple compartments, which can slow down the speed of the water flow. In addition, the outlet fence in the front has a rectifying effect, which makes the outlet water similar to the natural flow. The simple shape of the product is set off against the cascading stream of water, which is like being in the natural environment when bathing.

DESCRIPTION:

1.Material of sand-casting body meets ISO CuZn40Pb standard. 2.Brass with powder coating.

**Certifictaion:** 

Fixing Kits:

AWARD: