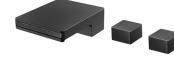

## Bathtub Faucet 6919-MA-82MA

## **INTRODUCTION:**

The internal structure of the Mark series bathtub spout has multiple compartments, which can slow down the speed of the water flow. In addition, the outlet fence in the front has a rectifying effect, which makes the outlet water similar to the natural flow. The simple shape of the product is set off against the cascading stream of water, which is like being in the natural environment when bathing.