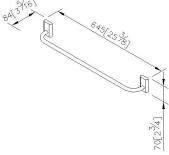

## **Perfecto**



Towel Bar 6920-10-80CP

#### **INTRODUCTION:**

Simple and elegant design of base brings the fashion into the bathroom space. 6920 bathroom accessories present the artistic tension and show more marvelous beauty.



### **DESCRIPTION:**

- 1.Brass forging faceplate meets JIS 3771 standard.
- 2.Brass towel bar meets JIS 3604 standard.
- 3. Justime finishes resist corrosion and tarnish.
- 4. Chrome plated finish meets the standard of ASTM-SC2.
- 5. Vertical force could support a static load of 4 Kgf.
- 6. Coordinates with other products in 6920 collection.



Certifictaion: unit: mm[inch]

# **Fixing Kits:**

SUS 304 Stainless Steel Screws\*4
Plastic Anchors\*4
Material of Wall Mount Bracket: Steel with zinc plating\*2

#### AWARD: