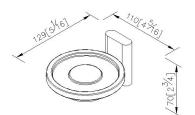

## DESCRIPTION:

- 1.Brass of forging faceplate and ring meet JIS 3771 standard.
- 2.Brass bracket meets the standard of JIS 3604.
- 3.Justime finishes resist corrosion and tarnish.
- 4.Chrome plated finish meets the standard of ASTM-SC2.
- 5.Vertical force could support a static load of 2 Kgf.
- 6.Frosted glass soap dish.
- 7.Special design on inner surface, in which soaps won't slip out of plate.

accessories present the artistic tension and show more marvelous beauty.

Simple and elegant design of base brings the fashion into the bathroom space. 6920 bathroom

8. Coordinates with other products in 6920 collection.