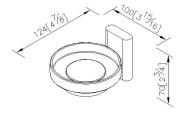

# **Perfecto**



Soap Dish 6920-21-80CP

#### **INTRODUCTION:**

Simple and elegant design of base brings the fashion into the bathroom space. 6920 bathroom accessories present the artistic tension and show more marvelous beauty.



# **DESCRIPTION:**

- 1.Brass of forging faceplate and ring meet JIS 3771 standard.
- 2.Brass bracket meets the standard of JIS 3604.
- 3. Justime finishes resist corrosion and tarnish.
- 4. Chrome plated finish meets the standard of ASTM-SC2.
- 5. Vertical force could support a static load of 2 Kgf.
- 6.Porcelain white soap dish.
- 7. Special design on inner surface, in which soaps won't slip out of plate.
- 8. Coordinates with other products in 6920 collection.



Certifictaion: unit: mm[inch]

# **Fixing Kits:**

SUS 304 Stainless Steel Screws\*2
Plastic Anchors\*2
Material of Wall Mount Bracket: Steel with zinc plating\*1

#### AWARD: