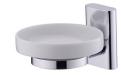

# **Perfecto**

Soap Dish 6920-21-80CP

# **DESCRIPTION:**

- 1.Brass of forging faceplate and ring meet JIS 3771 standard.
- 2.Brass bracket meets the standard of JIS 3604.
- 3. Justime finishes resist corrosion and tarnish.
- 4. Chrome plated finish meets the standard of ASTM-SC2.
- 5. Vertical force could support a static load of 2 Kgf.
- 6.Porcelain white soap dish.
- 7. Special design on inner surface, in which soaps won't slip out of plate.
- 8. Coordinates with other products in 6920 collection.