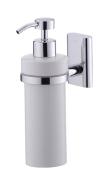

# **Perfecto**

Soap Dispenser 6920-27-80CP

#### **INTRODUCTION:**

Simple and elegant design of base brings the fashion into the bathroom space. 6920 bathroom accessories present the artistic tension and show more marvelous beauty.

### **DESCRIPTION:**

- 1.Brass of forging faceplate and ring meet JIS 3771 standard.
- 2.Brass bracket meets the standard of JIS 3604.
- 3. Justime finishes resist corrosion and tarnish.
- 4. Chrome plated finish meets the standard of ASTM-SC2.
- 5.Porcelain white soap dispenser increases visual softness. Capacity of soap dispenser is 280ml.
- 6. Vertical force could support a static load of 2 Kgf.
- 7. Coordinates with other products in 6920 collection.