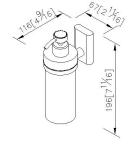

# **Perfecto**



Soap Dispenser 6920-27-80CP

#### **INTRODUCTION:**

Simple and elegant design of base brings the fashion into the bathroom space. 6920 bathroom accessories present the artistic tension and show more marvelous beauty.



### **DESCRIPTION:**

- 1.Brass of forging faceplate and ring meet JIS 3771 standard.
- 2.Brass bracket meets the standard of JIS 3604.
- 3. Justime finishes resist corrosion and tarnish.
- 4. Chrome plated finish meets the standard of ASTM-SC2.
- 5.Porcelain white soap dispenser increases visual softness. Capacity of soap dispenser is 280ml.
- 6. Vertical force could support a static load of 2 Kgf.
- 7. Coordinates with other products in 6920 collection.



Certifictaion: unit: mm[inch]

### **Fixing Kits:**

SUS 304 Stainless Steel Screws\*2 Plastic Anchors\*2

Material of Wall Mount Bracket: Steel with zinc plating\*1

## **AWARD:**