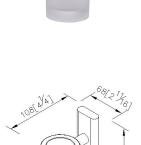

Perfecto

**Tumbler Holder** 6920-30-80CP

Simple and elegant design of base brings the fashion into the bathroom space. 6920 bathroom accessories present the artistic tension and show more marvelous beauty.

## **DESCRIPTION:**

- 1.Brass of forging faceplate and ring meet JIS 3771 standard.
- 2.Brass bracket meets the standard of JIS 3604.
- 3. Justime finishes resist corrosion and tarnish.
- 4.Chrome plated finish meets the standard of ASTM-SC2.
- 5. Frosted glass tumbler increases visual softness.
- 6.Vertical force could support a static load of 2 Kgf.
- 7.Capacity of tumbler is 160ml.
- 8. Coordinates with other products in 6920 collection.