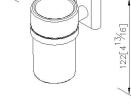

Perfecto

**Tumbler Holder** 6920-31-80CP

**INTRODUCTION:** 

## **DESCRIPTION:**

1.Brass of forging faceplate and ring meet JIS 3771 standard.

Simple and elegant design of base brings the fashion into the bathroom space. 6920 bathroom

- 2.Brass bracket meets the standard of JIS 3604.
- 3. Justime finishes resist corrosion and tarnish.
- 4.Chrome plated finish meets the standard of ASTM-SC2.
- 5. Porcelain white tumbler increases visual softness.
- 6.Vertical force could support a static load of 2 Kgf.
- 7.Capacity of Porcelain tumbler is 200ml.
- 8. Coordinates with other products in 6920 collection.