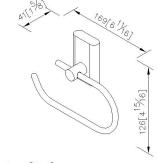

## **Perfecto**



Toilet Tissue Holder 6920-40-80CP

#### **INTRODUCTION:**

Simple and elegant design of base brings the fashion into the bathroom space. 6920 bathroom accessories present the artistic tension and show more marvelous beauty.



### **DESCRIPTION:**

- 1.Brasss of forging faceplate meets JIS 3771 standard.
- 2.Brass of ring meets JIS 3604 standard.
- 3. Justime finishes resist corrosion and tarnish.
- 4. Chrome plated finish meets the standard of ASTM-SC2.
- 5. The pedestal could increase the stability for using.
- 6. Vertical force could support a static load of 5 Kgf.
- 7.The square pedestal of the bathroom accessories could increase the elegance for environment.
- 8. Coordinates with other products in 6920 collection.



Certifictaion: unit: mm[inch]

## **Fixing Kits:**

SUS 304 Stainless Steel Screws\*2 Plastic Anchors\*2

Material of Wall Mount Bracket: Steel with zinc plating\*1

# **AWARD:**