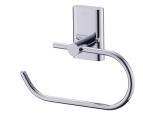

## **Perfecto**

Toilet Tissue Holder 6920-40-80CP

#### **INTRODUCTION:**

Simple and elegant design of base brings the fashion into the bathroom space. 6920 bathroom accessories present the artistic tension and show more marvelous beauty.

### **DESCRIPTION:**

- 1.Brasss of forging faceplate meets JIS 3771 standard.
- 2.Brass of ring meets JIS 3604 standard.
- 3. Justime finishes resist corrosion and tarnish.
- 4. Chrome plated finish meets the standard of ASTM-SC2.
- 5. The pedestal could increase the stability for using.
- 6. Vertical force could support a static load of 5 Kgf.
- 7.The square pedestal of the bathroom accessories could increase the elegance for environment.
- 8. Coordinates with other products in 6920 collection.