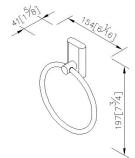

6.The square pedestal of the bathroom accessories could increase the elegance for environment.

7.Coordinates with other products in 6920 collection.

unit:mm[inch]

Certifictaion:

Fixing Kits: SUS 304 Stainless Steel Screws\*2 Plastic Anchors\*2 Material of Wall Mount Bracket: Steel with zinc plating\*1