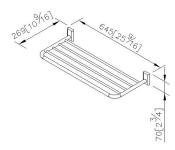

## **DESCRIPTION:**

1.Brass forging faceplate meets JIS 3771 standard.

- 2.Brass tube meets JIS 3604 standard.
- 3.Justime finishes resist corrosion and tarnish.
- 4.Chrome plated finish meets the standard of ASTM-SC2.
- 5.Vertical force could support a static load of 5 Kgf.
- 6.The size of towel rack: 600x269 mm.

7.The square pedestal of the bathroom accessories could increase the elegance for environment.

8. Coordinates with other products in 6920 collection.

**Certifictaion:** 

Fixing Kits: SUS 304 Stainless Steel Screws\*4 Plastic Anchors\*4 Material of Wall Mount Bracket: Carbon Steel\*2