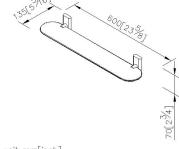

## **DESCRIPTION:**

**Certifictaion:** 

- 1.Brass forging mounting faceplates meet JIS 3771 standard.
- 2.Brass brackets meet JIS 3604 standard.
- 3.Chrome plated finish meets the standard of ASTM-SC2.
- 4. Vertical force could support a static load of 5 Kgf.
- 5.Clear tempered glass shelf size 600\*110\*6mm.
- 6.Coordinates with other products in 6920 collection.

## **INTRODUCTION:**

6920-70-80CP

Simple and elegant design of base brings the fashion into the bathroom space. 6920 bathroom accessories present the artistic tension and show more marvelous beauty.

unit:mm[inch]