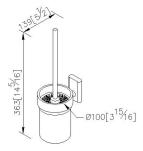

## **Perfecto**



Toilet Brush Holder 6920-81-80CP

## **INTRODUCTION:**

Simple and elegant design of base brings the fashion into the bathroom space. 6920 bathroom accessories present the artistic tension and show more marvelous beauty.



## **DESCRIPTION:**

- 1.Brass of forging faceplate meets JIS 3771 standard.
- 2.Brass ring meets JIS 3604 standard.
- 3. Justime finishes resist corrosion and tarnish.
- 4. Chrome plated finish meets the standard of ASTM-SC2.
- 5. Vertical force could support a static load of 2 Kgf.
- 6. Porcelain white brush holder is easy to be maintained.
- 7.Standard size of brush could be easily replaced to keep clean.
- 8. Coordinates with other products in 6920 collection.



Certifictaion: unit: mm[inch]

## **Fixing Kits:**

SUS 304 Stainless Steel Screws\*2 Plastic Anchors\*2 Material of Wall Mount Bracket: Steel with zinc plating\*1

**AWARD:**