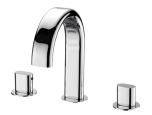

## **Perfecto**

Two-Handle Basin Faucet 6920-91-80CP

### **INTRODUCTION:**

JUSTIME made some transformation in oval to increase a sense of modernity, fitting the fashion of this generation, and adding elegant style into 6920 Series.

## **DESCRIPTION:**

- 1. Simple and clean lines improve the surface fineness and reduce the accumulation of dirt.
- 2.Ceramic cartridge with MARUWA ceramic disc / (Japan)
- 3. Handle valve turning range from closed position: 90°
- 4.Stainless steel braided hose with SANTOPRENE tube (meets NSF approval), can bear 15Kg/cm2 water pressure and 120°C heat.
- 5.Brass with Chrome plated meets ASTM-SC2 standard.