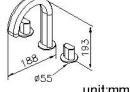

## **Perfecto**



Two-Handle Basin Faucet 6920-91-80CP

### **INTRODUCTION:**

JUSTIME made some transformation in oval to increase a sense of modernity, fitting the fashion of this generation, and adding elegant style into 6920 Series.



## **DESCRIPTION:**

- 1. Simple and clean lines improve the surface fineness and reduce the accumulation of dirt.
- 2.Ceramic cartridge with MARUWA ceramic disc / (Japan)
- 3. Handle valve turning range from closed position: 90°
- 4.Stainless steel braided hose with SANTOPRENE tube (meets NSF approval), can bear 15Kg/cm2 water pressure and 120°C heat.
- 5.Brass with Chrome plated meets ASTM-SC2 standard.



unit:mm

# Certifictaion:

# **Fixing Kits:**

1.Brass Washer\*1 Rubber Washer\*1 Nut\*1

### AWARD: