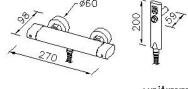

# **DESCRIPTION:**

- 1. Simple and clean lines improve the surface fineness and reduce the accumulation of dirt.
- 2. Ceramic cartridge with MARUWA ceramic disc / (Japan)
- 3. Handle valve turning range from closed position: 90°
- 4. The distance between two centers of wall water-outlet is 122mm to 178mm.
- 5. The anti-collision gasket of hand shower is made of silicon rubber.
- 6.Elastic shower hose can be extended from 1.5 meters to 2 meters and bear 15Kg/cm2 water pressure.
- 7. Casting material meets ISO CuZn40Pb Standard
- 8. Handle material meets JIS 3771 Standard
- 9.Brass with Chrome plated meets ASTM-SC2 standard.

## AWARD:

unit:mm