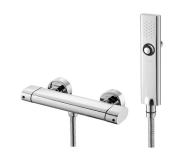

# **Perfecto**

Shower Faucet 6920-93-81CP

# **DESCRIPTION:**

- 1. Simple and clean lines improve the surface fineness and reduce the accumulation of dirt.
- 2. Ceramic cartridge with MARUWA ceramic disc / (Japan)
- 3. Handle valve turning range from closed position: 90°
- 4. The distance between two centers of wall water-outlet is 122mm to 178mm.
- 5. The anti-collision gasket of hand shower is made of silicon rubber.
- 6.Elastic shower hose can be extended from 1.5 meters to 2 meters and bear 15Kg/cm2 water pressure.
- 7. Casting material meets ISO CuZn40Pb Standard
- 8. Handle material meets JIS 3771 Standard
- 9.Brass with Chrome plated meets ASTM-SC2 standard.