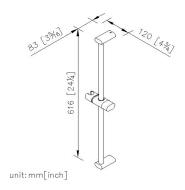

# **Perfecto**

Slide Bar Set 6920-9T-80CP

### **DESCRIPTION:**

- 1.Horizontal swiveling and vertical moving pillar of hand shower are made of brass material which meets JIS 3604 standard. And moving pillar main body is made of forging brass which meets JIS 3771 standard.
- 2.Lifespan of moving pillar fastener up to 10,000 swivels test.
- 3.Brass sliding bar and wall bracket meet JIS 3604 standard.
- 4.Brass with chrome-plated finish increases the hardness, acid resistance, heat resistance, and antioxidation. It would extend the durability a lot, and also brigtens the surface.
- 5. Chrome plated finish meets standard of ASTM-SC2.
- 6. Coordinates with other products in 6920 collection