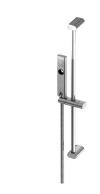

# **Perfecto**

Slide Bar Set 6920-9T-80CP

### **DESCRIPTION:**

- 1.Horizontal swiveling and vertical moving pillar of hand shower are made of brass material which meets JIS 3604 standard. And moving pillar main body is made of forging brass which meets JIS 3771 standard.
- 2.Lifespan of moving pillar fastener up to 10,000 swivels test.
- 3.Brass sliding bar and wall bracket meet JIS 3604 standard.
- 4.Brass with chrome-plated finish increases the hardness, acid resistance, heat resistance, and antioxidation. It would extend the durability a lot, and also brigtens the surface.
- 5. Chrome plated finish meets standard of ASTM-SC2.
- 6. Coordinates with other products in 6920 collection