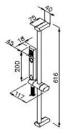

## **INTRODUCTION:**

JUSTIME made some transformation in oval to increase a sense of modernity, fitting the fashion of this generation, and adding elegant style into 6920 Series.

unit:mm

**Fixing Kits:** 

Certifictaion:

AWARD: