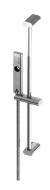

## **Perfecto**

Slide Bar Set 6920-9T-81CP

## **DESCRIPTION:**

- 1. Horizontal swiveling and vertical moving of hand shower holder.
- 2. The innovative design for the hand shower hanging with the round through hole of the hand shower body and avoids the slipping off.
- 3.Elastic shower hose can be extended from 1.5 meters to 2 meters and stand 15Kg/cm2 water pressure.
- 4. Brass with Chrome plated meets ASTM-SC2 standard.
- 5. Coordinates with other products in 6920 collection.