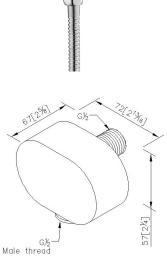

## **INTRODUCTION:**

JUSTIME made some transformation in oval to increase a sense of modernity, fitting the fashion of this generation, and adding elegant style into 6920 Series.

unit:mm[inch]

## **DESCRIPTION:**

- 1.Brass forging supply elbow meets JIS 3771 standard.
- 2.Brass nipple meets JIS 3604 standard.
- 3.Justime finishes resist corrosion and tarnish.
- $\label{eq:charge} \text{4.Chrome plated finish meets the standard of ASTM-SC2}.$
- 5.Thread: G 1/2.
- 6.Coordinates with other products in 6920 collection.