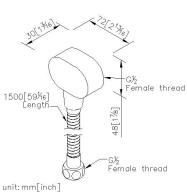

# Supply Elbow W/150cm Hose 6920-AD-81CP

#### **DESCRIPTION:**

- 1.Brass forging supply elbow meets JIS 3771 standard.
- 2.Brass nipple meets JIS 3604 standard.
- 3. Justime finishes resist corrosion and tarnish.
- 4. Chrome plated finish meets the standard of ASTM-SC2.
- 5.Thread: G 1/2.
- 6.With hose length: 150cm.
- 7. Coordinates with other products in 6920 collection.