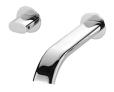

## **Perfecto**

Wall-Mounted Basin Faucet (Cold Only) 6920-V8-80CP

## **INTRODUCTION:**

JUSTIME made some transformation in oval to increase a sense of modernity, fitting the fashion of this generation, and adding elegant style into 6920 Series.

## **DESCRIPTION:**

- 1. Simple and clean lines improve the surface fineness and reduce the accumulation of dirt.
- 2.Thread of wall outlet: 1/2-14 NPT.
- 3. The body of valve should be concealed in the wall beforehand with 1" adjusting space.
- 4.Brass with Chrome plated meets ASTM-SC2 standard.