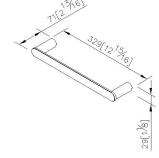

### **DESCRIPTION:**

- 1.Brass material meets JIS 3604 standard.
- 2. Premium metal construction for durability.
- 3. Justime finishes resist corrosion and tarnish.
- 4. Finish meets the standard of ASTM-SC2.
- 5. Product has been designed without joints to make it easy to clean.
- 6. Vertical force could support a static load of 4 kgf.
- 7. The length of towel bar: 300mm.
- 8. Coordinates with other products in Charming collection.

unit: mm[inch]