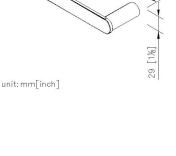

atmopshere. The oval shape with raised cambered surface is the classic design of Charming Collection; the elaborate design radiates gracefulness throughout the bathroom.

**DESCRIPTION:** 

1.Brass material meets JIS 3604 standard.

- 2. Premium metal construction for durability.
- 3. Justime finishes resist corrosion and tarnish.
- 4.Chrome plated finish meets the standard of ASTM-SC2.
- 5. Product has been designed without joints to make it easy to clean.
- 6.Vertical force could support a static load of 5 kgf.

7.As the scissors type open bar, the user could replace the tissue paper roll conveniently with just one hand.

8. Coordinates with other products in Charming collection.

Certifictaion:

**Fixing Kits:** 1.SUS 304 Stainless Steel Screws \*4 Hex Key2.5mm \*1 Plastic Anchors \*4