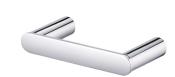

## **Toilet Tissue Holder** 6922-40-80CP

## **INTRODUCTION:**

The bathroom should be a comfortable space that allows people to wash away the fatigue at the end of the day. The simple and elegant accessories harmonize with the leisurely atmosphere of the bathroom, bringing users a quiet and relaxing atmopshere. The oval shape with raised cambered surface is the classic design of Charming Collection; the elaborate design radiates gracefulness throughout the bathroom.