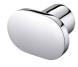

# Charming

Robe Hook 6922-50-80CP

#### INTRODUCTION:

The bathroom should be a comfortable space that allows people to wash away the fatigue at the end of the day. The simple and elegant accessories harmonize with the leisurely atmosphere of the bathroom, bringing users a quiet and relaxing atmopshere. The oval shape with raised cambered surface is the classic design of Charming Collection; the elaborate design radiates gracefulness throughout the bathroom.

### **DESCRIPTION:**

- 1.Brass mounting base meets JIS 3604 standard.
- 2.Brass forging hook meets JIS 3771 standard.
- 3. Justime finishes resist corrosion and tarnish.
- 4. Chrome plated finish meets the standard of ASTM-SC2.
- 5. Product has been designed without joints to make it easy to clean.
- 6. Vertical force could support a static load of 5 Kgf.
- 7. Coordinates with other products in Charming collection.