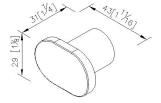

able space that allows people to wash away the fatigue at the end of the day. The simple and elegant accessories harmonize with the leisurely atmosphere of the bathroom, bringing users a quiet and relaxing atmopshere. The oval shape with raised cambered surface is the classic design of Charming Collection; the elaborate design radiates gracefulness throughout the bathroom.



### **DESCRIPTION:**

- 1.Brass mounting base meets JIS 3604 standard.
- 2.Brass forging hook meets JIS 3771 standard.
- 3. Justime finishes resist corrosion and tarnish.
- 4. Chrome plated finish meets the standard of ASTM-SC2.
- 5. Product has been designed without joints to make it easy to clean.
- 6. Vertical force could support a static load of 5 Kgf.
- 7. Coordinates with other products in Charming collection.



unit:mm[inch]

## Certifictaion:

### **Fixing Kits:**

1.SUS 304 Stainless Steel Screws \*1 Hex Key2.5mm \*1 Plastic Anchors \*1

### AWARD: