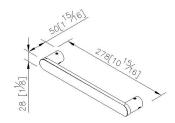

## DESCRIPTION: 1.Brass meets JIS 3

- 1.Brass meets JIS 3604 standard.
- 2.Premium metal construction for durability.
- 3.Justime finishes resist corrosion and tarnish.4.Chrome plated finish meets the standard of ASTM-SC2.
- 5.Product has been designed without joints to make it easy to clean.
- 6.Vertical force could support a static load of 120 Kgf.
- 7.Grab bar length between 2 centers is 250mm.
- 8.Coordinates with other products in Charming collection.

## **Certifictaion:**

**Fixing Kits:** 1.Hex Key 1/8"\*1 Bracket Anchor\*2

AWARD:

unit:mm[inch]