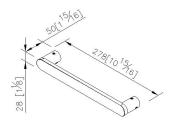

Charming

Grab Bar

6922-5X-80MA

As an important space for human, people wash away the day's fatigue in the bathroom. The simple and graceful shape of 6922 series display a stable visual enjoyment to user. Conception of oval-shaped, convex arc seems a precious stone, which shows the sense of grace.

## **DESCRIPTION:**

- 1.Brass of forging body meets JIS 3604 standard
- 2. Premium metal construction for durability
- 3. Justime finishes resist corrosion and tarnish
- 4. Product has been designed without joints to make it easy to clean
- 5.Correctly installed product's loading is 120 kg f
- 6.Grab bar's length between 2 centers is 305mm
- 7. Coordinates with other products in Charming collection