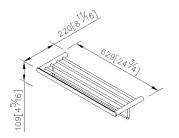

## **DESCRIPTION:**

- 1.Brass material meets JIS 3604 standard.
- 2. Towel rack tube material meets stainless steel SUS #304 standard.
- 3.Justime finishes resist corrosion and tarnish.
- 4.Chrome plated finish meets the standard of ASTM-SC2.
- 5. Product has been designed without joints to make it easy to clean.
- 6.Vertical force could support a static load of 5 Kgf.
- 7. The size of towel rack: 600x220 mm.