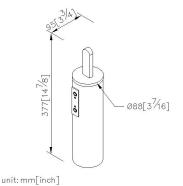

mfortable space that allows people to wash away the fatigue at the end of the day. The simple and elegant accessories harmonize with the leisurely atmosphere of the bathroom, bringing users a quiet and relaxing atmopshere. The oval shape with raised cambered surface is the classic design of Charming Collection; the elaborate design radiates gracefulness throughout the bathroom.



### **DESCRIPTION:**

- 1. Stainless steel sleeve in SUS430 with plated finish.
- 2. Premium metal construction for durability.
- 3. Justime finishes resist corrosion and tarnish.
- 4. Finish meets the standard of ASTM-SC2.
- 5. Product has been designed without joints to make it easy to clean.
- 6. Vertical force could support a static load of 2 Kgf.
- 7. Coordinates with other products in Charming collection.



## Certifictaion:

### **Fixing Kits:**

1.SUS 304 Stainless Steel Screws \*2 Plastic Anchors \*2

### AWARD: