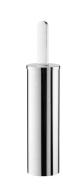

# Charming

Toilet Brush Holder 6922-83-80CP

#### INTRODUCTION:

The bathroom should be a comfortable space that allows people to wash away the fatigue at the end of the day. The simple and elegant accessories harmonize with the leisurely atmosphere of the bathroom, bringing users a quiet and relaxing atmopshere. The oval shape with raised cambered surface is the classic design of Charming Collection; the elaborate design radiates gracefulness throughout the bathroom.