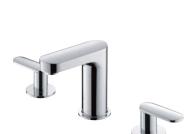

## INTRODUCTION:

Oval shape with raised cambered surface is major design of Charming Basin Faucet Collection; it's just like delicate jewel and brings graceful atmosphere for space. Faucets not only decrease the interstice between lever and body by unique inner structure, but also integrates escutcheon with body in one unity. This creative design makes Charming Faucet exclude unnecessary lines for cleaning conveniently.

## **DESCRIPTION:**

1.Aerator flow restrictor (2.2 GPM max.).

2.Handle can be moved upward to 22° to adjust water flow from closed position, hot and cold water controlled by swinging handle 45° on right and left sides.