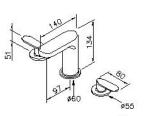

## **DESCRIPTION:**

1.Aerator flow restrictor (2.2 GPM max.).

2.Handle can be moved upward to 22° to adjust water flow from closed position, hot and cold water controlled by swinging handle 45° on right and left sides.

3.Stainless steel braided hose with SANTOPRENE tube (meets NSF approval), can bear 15Kg/cm2 water pressure and 120°C heat.

4.Stainless steel braided hose with M10 x 1.0mm (Male thread connected to faucet body) and 1/2"-14NPSM (Female thread connected to water supplier system).

5.Brass with Chrome plated meets ASTM-SC2 standard.

6.Casting material meets ISO CuZn40Pb Standard.

**Certifictaion:** 

**Fixing Kits:** 

AWARD:

1.