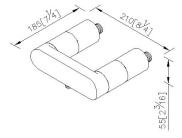

## **DESCRIPTION:**

- 1.Inlaid fillisters below the handles gives users convenient operation.
- 2. With thread G 1/2 to water supply wall outlet.
- 3. The distance between two centers of wall water-outlet is from 134mm to 176mm.
- 4. Brass with Chrome plated finish meets ASTM-SC2 standard.
- 5. Casting material meets ISO CuZn40Pb Standard.

unit:mm[inch]