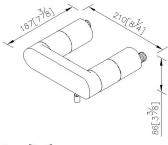

#### **DESCRIPTION:**

- 1.Inlaid fillisters below the handles gives users convenient operation.
- 2. The switch beneath the body can adjust the water flow either from downward outlet or hand shower and shift to downward outlet automatically when turning off the water, for preventing unaware scald accident.
- 3. Thread of wall outlet: G1/2.
- 4. The distance between two centers of wall water-outlet is from 134mm to 176mm.
- 5. The flow regulator of the spout could adjust the water flow to flat flowing.
- 6.Brass with Chrome plated finish meets ASTM-SC2 standard.
- 7. Casting material meets ISO CuZn40Pb Standard.

unit: mm[inch]