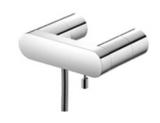

# Bath/Shower Faucet 6922-94-80CP

#### INTRODUCTION:

JUSTIME design CHARMING Bath / Shower Mixer Faucet with simple and smooth shape- for comfort, users could operate easily; for safety, the construction between body and the wall is strong; for beauty, the brief design makes the bathroom more fashionable. Comparing with traditional bath / shower mixer faucet, the simple design of CHARMING has the advantages for shortening the manufacturing time and decreasing the unqualified rate, thus reducing the cost and saving the resources to achieve green economics.

#### **DESCRIPTION:**

- 1.Inlaid fillisters below the handles gives users convenient operation.
- 2. The switch beneath the body can adjust the water flow either from downward outlet or hand shower and shift to downward outlet automatically when turning off the water, for preventing unaware scald accident.
- 3. Thread of wall outlet: G1/2.
- 4. The distance between two centers of wall water-outlet is from 134mm to 176mm.
- 5. The flow regulator of the spout could adjust the water flow to flat flowing.
- 6.Brass with Chrome plated finish meets ASTM-SC2 standard.
- 7. Casting material meets ISO CuZn40Pb Standard.