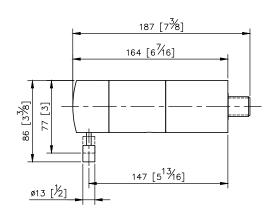

- 4.Ceramic cartridge is with MARUWA ceramic disc / Japan.
- 5. Thread of wall outlet: G1/2.
- 6. The distance between two centers of wall water-outlet is from 134mm to 176mm.
- 7. The flow regulator of the spout could adjust the water flow to flat flowing.
- 8.Brass with Chrome plated finish meets ASTM-SC2 standard.
- 9. Casting material meets ISO CuZn40Pb Standard.