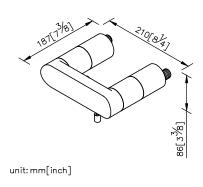

## Bath/Shower Faucet 6922-94-80CP

1.It is not easy to accumulate the filth on the surface based on special inner structure and will increase the life of product.

2. Inlaid fillisters below the handles gives users convenient operation.

3. The switch beneath the body can adjust the water flow either from downward outlet or hand shower and shift to downward outlet automatically when turning off the water, for preventing unaware scald accident.

- 4.Ceramic cartridge is with MARUWA ceramic disc / Japan.
- 5. Thread of wall outlet: G1/2.
- 6. The distance between two centers of wall water-outlet is from 134mm to 176mm.
- 7. The flow regulator of the spout could adjust the water flow to flat flowing.
- 8.Brass with Chrome plated finish meets ASTM-SC2 standard.
- 9. Casting material meets ISO CuZn40Pb Standard.