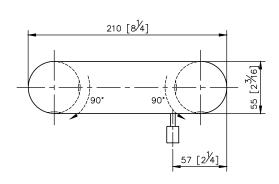

## Bath/Shower Faucet 6922-94-80CP

1.It is not easy to accumulate the filth on the surface based on special inner structure and will increase the life of product.

2. Inlaid fillisters below the handles gives users convenient operation.

3. The switch beneath the body can adjust the water flow either from downward outlet or hand shower and shift to downward outlet automatically when turning off the water, for preventing unaware scald accident.

- 4.Ceramic cartridge is with MARUWA ceramic disc / Japan.
- 5. Thread of wall outlet: G1/2.
- 6. The distance between two centers of wall water-outlet is from 134mm to 176mm.
- 7. The flow regulator of the spout could adjust the water flow to flat flowing.
- 8.Brass with Chrome plated finish meets ASTM-SC2 standard.
- 9. Casting material meets ISO CuZn40Pb Standard.