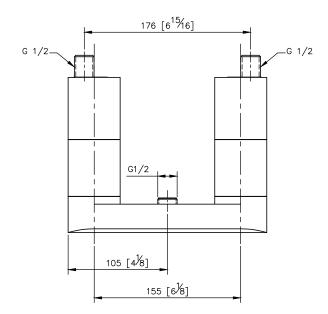

- 4.Ceramic cartridge is with MARUWA ceramic disc / Japan.
- 5. Thread of wall outlet: G1/2.
- 6. The distance between two centers of wall water-outlet is from 134mm to 176mm.
- 7. The flow regulator of the spout could adjust the water flow to flat flowing.
- 8.Brass with Chrome plated finish meets ASTM-SC2 standard.
- 9. Casting material meets ISO CuZn40Pb Standard.