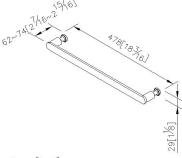

## **DESCRIPTION:**

- 1.Brass of body and handle meet JIS 3604 standard.
- 2. Premium metal construction for durability.
- 3. Justime finishes resist corrosion and tarnish. Product has been designed without joints to make it easy to clean.
- 4. Vertical force could support a static load of 4 Kgf.
- 5.Door handle length between 2 centers is 450mm.
- 6. The door handle is specially designed for the glass, it could provide more convenience and stability during the operation.
- 7. Coordinates with other products in Charming collection.

unit: mm[inch]