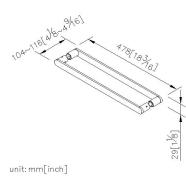

## DESCRIPTION:

- 1.Brass of body and handle meet JIS 3604 standard.
- 2. Premium metal construction for durability.
- 3.Justime finishes resist corrosion and tarnish. Product has been designed without joints to make it easy to clean.
- 4.Vertical force could support a static load of 4 Kgf.
- 5.Two sides door handle provides more convenience.
- 6.Door handle length between 2 centers is 450mm.
- 7. The door handles are specially designed for the glass, it could provide more convenience and stability during the operation.
- 8. Coordinates with other products in Charming collection.