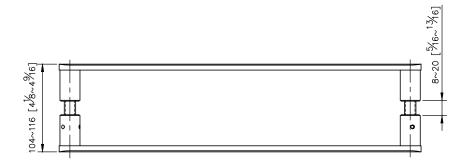

## Charming

unit:mm[inch]

4. Vertical force could support a static load of 4 Kgf.

5. Two sides door handle provides more convenience.

6.Door handle length between 2 centers is 450mm.

7. The door handles are specially designed for the glass, it could provide more convenience and stability during the operation.