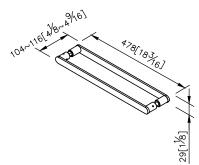

## Charming

unit:mm[inch]

4. Vertical force could support a static load of 4 Kgf.

5. Two sides door handle provides more convenience.

6.Door handle length between 2 centers is 450mm.

7. The door handles are specially designed for the glass, it could provide more convenience and stability during the operation.