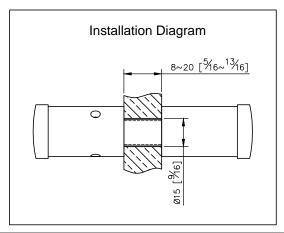

4. Vertical force could support a static load of 4 Kgf.

5. Two sides door handle provides more convenience.

6.Door handle length between 2 centers is 450mm.

7. The door handles are specially designed for the glass, it could provide more convenience and stability during the operation.