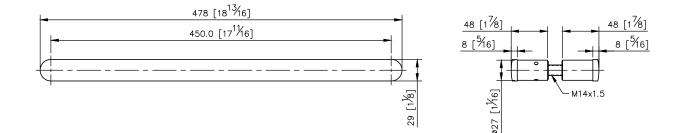

## Charming

unit:mm[inch]

4. Vertical force could support a static load of 4 Kgf.

5. Two sides door handle provides more convenience.

6.Door handle length between 2 centers is 450mm.

7. The door handles are specially designed for the glass, it could provide more convenience and stability during the operation.