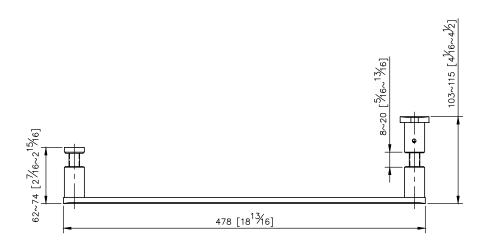

## Door Handle 6922-D5-80MA

- 1.Brass of body and handle meet JIS 3604 standard.
- 2. Premium metal construction for durability.
- 3. Justime finishes resist corrosion and tarnish. Product has been designed without joints to make it easy to clean.
- 4. Vertical force could support a static load of 4 Kgf.
- 5.Door handle length between 2 centers is 450mm.
- 6. Single side door handle and knob on the other side provides more convenience.
- 7.The door handle with knob are specially designed for the glass, it could provide more convenience and stability during the operation.
- 8. Coordinates with other products in Charming collection.