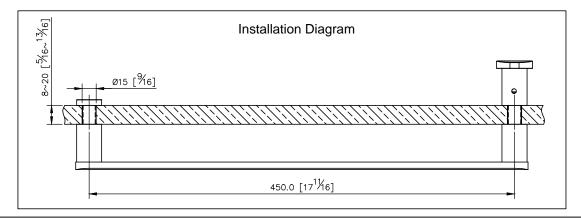

## Door Handle 6922-D5-80MA

- 1.Brass of body and handle meet JIS 3604 standard.
- 2. Premium metal construction for durability.
- 3. Justime finishes resist corrosion and tarnish. Product has been designed without joints to make it easy to clean.
- 4. Vertical force could support a static load of 4 Kgf.
- 5.Door handle length between 2 centers is 450mm.
- 6. Single side door handle and knob on the other side provides more convenience.
- 7.The door handle with knob are specially designed for the glass, it could provide more convenience and stability during the operation.
- 8. Coordinates with other products in Charming collection.