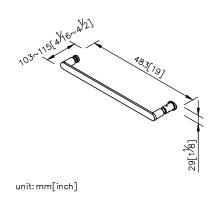

## Door Handle 6922-D5-80MA

- 1.Brass of body and handle meet JIS 3604 standard.
- 2. Premium metal construction for durability.
- 3. Justime finishes resist corrosion and tarnish. Product has been designed without joints to make it easy to clean.
- 4. Vertical force could support a static load of 4 Kgf.
- 5.Door handle length between 2 centers is 450mm.
- 6. Single side door handle and knob on the other side provides more convenience.
- 7.The door handle with knob are specially designed for the glass, it could provide more convenience and stability during the operation.
- 8. Coordinates with other products in Charming collection.