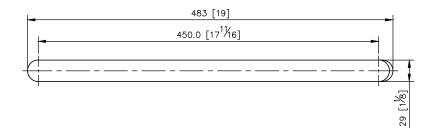

## Door Handle 6922-D5-80MA

- 1.Brass of body and handle meet JIS 3604 standard.
- 2. Premium metal construction for durability.
- 3. Justime finishes resist corrosion and tarnish. Product has been designed without joints to make it easy to clean.
- 4. Vertical force could support a static load of 4 Kgf.
- 5.Door handle length between 2 centers is 450mm.
- 6. Single side door handle and knob on the other side provides more convenience.
- 7.The door handle with knob are specially designed for the glass, it could provide more convenience and stability during the operation.
- 8. Coordinates with other products in Charming collection.