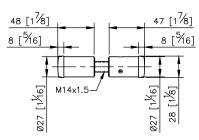

## Door Handle 6922-D5-80MA

- 1.Brass of body and handle meet JIS 3604 standard.
- 2. Premium metal construction for durability.
- 3. Justime finishes resist corrosion and tarnish. Product has been designed without joints to make it easy to clean.
- 4. Vertical force could support a static load of 4 Kgf.
- 5.Door handle length between 2 centers is 450mm.
- 6. Single side door handle and knob on the other side provides more convenience.
- 7.The door handle with knob are specially designed for the glass, it could provide more convenience and stability during the operation.
- 8. Coordinates with other products in Charming collection.