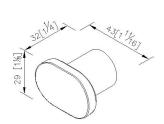

## Drawer Handle 6922-K0-80CP

**Certifictaion:** 

Fixing Kits: 1.N/A

unit:mm[inch]