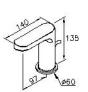

aried space.

### **DESCRIPTION:**

1.With tip-touch aerator, pass 200,000 times on-off life-test. (Saving water, without handle valve and without electric system.).

- 2. The aerator is designed in Taiwan, and gains multinational patents.
- 3. The aerator is with the water-saving mark of Taiwan.

4.Stainless steel braided hose with SANTOPRENE tube (meets NSF approval), can bear 15Kg/cm2 water pressure and 120°C heat.

5.Stainless steel braided hose with M10 x 1.0mm (Male thread connected to faucet body) and

- 1/2"-14NPSM (Female thread connected to water supplier system).
- 6.Brass with Chrome plated meets ASTM-SC2 standard.
- 7.Casting material meets ISO CuZn40Pb Standard.
- 8. The faucet can stand the pressure from 0.5 to 5 kg/cm^2.

### **Certifictaion:**

Fixing Kits:

AWARD:

1.





unit:mm