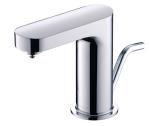

# Tip-Touch Basin Faucet 6922-N0-81CP

## **INTRODUCTION:**

Oval shape with raised cambered surface is major design of Charming Basin Faucet Collection; itils just like elaborate jewel and brings graceful atmosphere for space. Faucets not only decrease the interstice between lever and body by unique inner structure, also integrates escutcheon with body in unity-shaping. This creative design makes Charming Faucet exclude unnecessary lines for cleaning conveniently; design of lever can be operated more easily, especially for children and the elders. There are 4 types-Single, Remote Single, Two-Handle and Tip-Touch faucets for varied space.