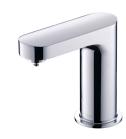

#### **INTRODUCTION:**

Oval shape with raised cambered surface is major design of Charming Basin Faucet Collection; it's just like elaborate jewel and brings graceful atmosphere for space. Faucets not only decrease the interstice between lever and body by unique inner structure, but also integrates escutcheon with body in unity-shaping. This creative design makes Charming Faucet exclude unnecessary lines for cleaning conveniently; design of lever can be operated more easily, especially for children and the elders.