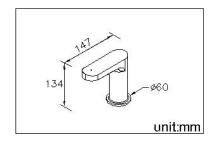

#### **DESCRIPTION:**

- 1. With tip-touch aerator, pass 200,000 times on-off life-test. (Saving water, without handle valve and without electrical system.).
- 2. The aerator is designed in Taiwan, and gains multinational patents.
- 3. The aerator is with the water-saving mark of Taiwan.
- 4.Stainless steel braided hose with SANTOPRENE tube (meets NSF approval), can bear 15Kg/cm2 water pressure and 120°C heat.
- 5.Stainless steel braided hose with M10 x 1.0mm (Male thread connected to faucet body) and 1/2"-14NPSM (Female thread connected to water supply system).
- 6.Brass with Chrome plated meets ASTM-SC2 standard.
- 7. The faucet can stand the presure from 0.5 to 5 kg/cm^2
- 8. Temperature pre-adjustable by the mixer valve.