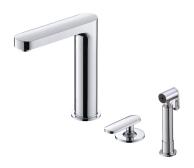

# Single-Handle Kitchen Faucet W/Sprayer 6922-X6-82CP

#### INTRODUCTION:

The oval shape with raised cambered surface is the major design of Charming Kitchen Faucet Collection; it's just like the elaborate and shiny jewel and spreads graceful atmosphere for space. The special inner swiveling design not only maintains the complete shape, but also decreases the seams, where the filth is easily accumulated.

## **DESCRIPTION:**

- 1. The water of faucet will be turned off when switch to the sprayer. And the water of faucet will flow again as the sprayer being shut off.
- 2.Swiveling spout has passed up to 50,000 turns test. It can be adjusted by consumer for their requirement.
- 3. Stainless Steel sprayer passed over 100,000 times lifespan test.
- 4.Aerator with removable flow restrictor(2.2 GPM max.), end-user can remove it for large water flow request.
- 5.Ceramic valve with CERAMTEC ceramic disc/(Germany)
- 6.Stainless steel braided hose with M10 x 1.0mm connected to faucet body and 1/2"-14NPSM connected to water supply system.
- 7.Brass with Chrome plated meets ASTM-SC2 standard.