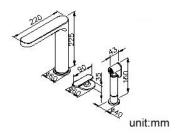

where the filth is easily accumulated.



## **DESCRIPTION:**

- 1. The water of faucet will be turned off when switch to the sprayer. And the water of faucet will flow again as the sprayer being shut off.
- 2.Swiveling spout has passed up to 50,000 turns test. It can be adjusted by consumer for their requirement.
- 3. Stainless Steel sprayer passed over 100,000 times lifespan test.
- 4.Aerator with removable flow restrictor(2.2 GPM max.), end-user can remove it for large water flow request.
- 5.Ceramic valve with CERAMTEC ceramic disc/(Germany)
- 6.Stainless steel braided hose with M10 x 1.0mm connected to faucet body and 1/2"-14NPSM connected to water supply system.
- 7.Brass with Chrome plated meets ASTM-SC2 standard.

#### Certifictaion:

## **Fixing Kits:**

1.

### AWARD: