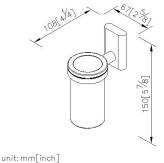

# Tumbler Holder 6923-30-80T1

### **DESCRIPTION:**

- 1.Brass of casting body meets JIS 3604 standard.
- 2. Premium metal construction for durability.
- 3. Justime finishes resist corrosion and tarnish.
- 4. Finish meets the standard of ASTM-SC2.
- 5. Vertical force could support a static load of 2 kgf.
- 6.Frosted glass tumbler.
- 7. Coordinates with other products in Vitality collection.