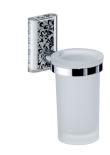

# Tumbler Holder 6923-30-80T1

### **DESCRIPTION:**

- 1.Brass of casting body meets JIS 3604 standard.
- 2. Premium metal construction for durability.
- 3. Justime finishes resist corrosion and tarnish.
- 4. Finish meets the standard of ASTM-SC2.
- 5. Vertical force could support a static load of 2 kgf.
- 6.Frosted glass tumbler.
- 7. Coordinates with other products in Vitality collection.