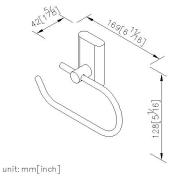

# Toilet Tissue Holder 6923-40-80T1

#### **DESCRIPTION:**

- 1.Brass of casting body meets JIS 3604 standard.
- 2. Premium metal construction for durability.
- 3. Justime finishes resist corrosion and tarnish.
- 4. Finish meets the standard of ASTM-SC2.
- 5. Vertical force could support a static load of 5 kgf.
- 6. Coordinates with other products in Vitality collection.