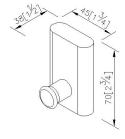

INTRODUCTION:**

This design concept of Vitality series bathroom accessories provides a kind of transparent acryl collocating with totem stamping or simple main body's bathroom hanging structure form. This series gets rid of traditional single metal or plastic bathroom accessories and uses totem stamping or vivid various colors to enhance the charm and value of our product. Therefore, our products can beautify the life quality and give users more choices.



### **DESCRIPTION:**

- 1.Brass of casting body meets JIS 3604 standard.
- 2. Premium metal construction for durability.
- 3. Justime finishes resist corrosion and tarnish.
- 4. Finish meets the standard of ASTM-SC2.
- 5. Vertical force could support a static load of 5 kgf.
- 6. Coordinates with other products in Vitality collection.



Certifictaion: unit: mm[inch]

## **Fixing Kits:**

SUS 304 Stainless Steel Screws\*2.

Plastic Anchors\*2.

Material of Wall Mount Bracket: Steel with zinc plating\*1.

#### AWARD: