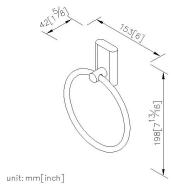

NTRODUCTION:**

This design concept of Vitality series bathroom accessories provides a kind of transparent acryl collocating with totem stamping or simple main body's bathroom hanging structure form. This series gets rid of traditional single metal or plastic bathroom accessories and uses totem stamping or vivid various colors to enhance the charm and value of our product. Therefore, our products can beautify the life quality and give users more choices.



#### **DESCRIPTION:**

- 1.Brass of casting body meets JIS 3604 standard.
- 2. Premium metal construction for durability.
- 3. Justime finishes resist corrosion and tarnish.
- 4. Finish meets the standard of ASTM-SC2.
- 5. Vertical force could support a static load of 4 kgf.
- 6. Coordinates with other products in Vitality collection.



### Certifictaion:

#### **Fixing Kits:**

SUS 304 Stainless Steel Screws\*2.

Plastic Anchors\*2.

Material of Wall Mount Bracket: Steel with zinc plating\*1.

#### AWARD: