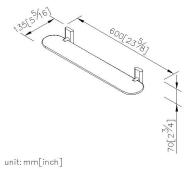

# Shelf 6923-70-80T1

#### **DESCRIPTION:**

- 1.Brass of casting body meets JIS 3604 standard.
- 2. Premium metal construction for durability.
- 3. Justime finishes resist corrosion and tarnish.
- 4. Finish meets the standard of ASTM-SC2.
- 5. Vertical force could support a static load of 5 kgf.
- 6.Clean tempered glass shelf.
- 7. Coordinates with other products in Vitality collection.